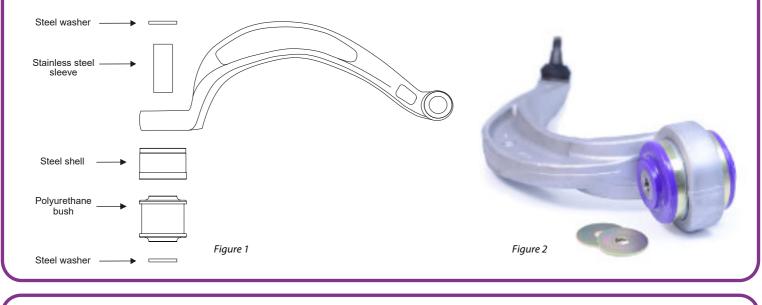

## **Fitting Instructions:**

1. Remove the original bush from the arm.

2. Clean any dirt and corrosion from the bore in the arm. Remove any sharp edges from the bore of the arm.

3. Press steel outer shell into bore of arm, pressing on the machined face with the smaller diameter lip side leading. Press till the larger diameter lip sits flush on machined face of arm (figure 1).

4. Fit the polyurethane bush into bore of the shell.

5. Apply some provided grease to the bore and mounting faces of each bush. Fit the stainless steel sleeve into bush.

6. Place washers flush against top face of polyurethane bushes.

7 Re-fit arm to the car. Tension all hardware to manufacturers recommended torque settings.

POWERFLEX

+44 (0) 1895 460033

sales@powerflex.co.uk

www.powerflex.co.uk